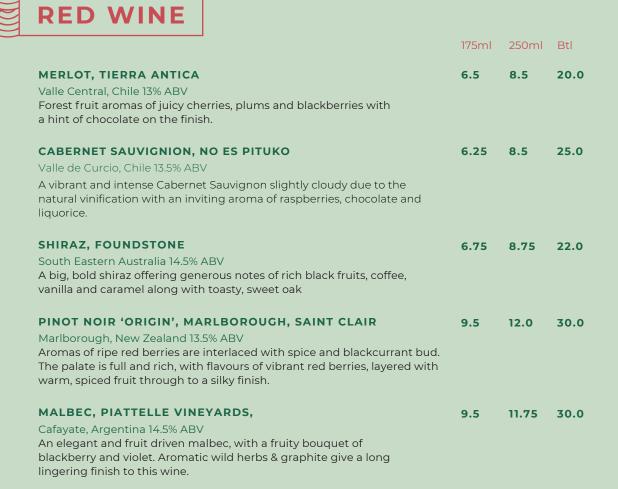

TTO

Veneto, Italy 11% ABV A blush pink sparkling Rosé with appealing floral aromas, strawberry fruits and light, soft bubbles.



COLLET BRUT NV, 65.0 CHAMPAGNE

Btl

Champagne, France 12.5% ABV Aromas of white flowers, lemon zest quince and white peach are combined with delicate hints of spice and anise. Refreshing yet complex with a wonderful fresh finish.

COLLET BRUT ROSÉ NV, 65.0 CHAMPAGNE

Champagne, France 12.5% ABV Delicate aromas of mandarin, peach, mulberries and raspberries lead to a refreshing hit of rich fruit on the palate.

VEUVE CLICQOUT YELLOW 80.0
YELLOW LABEL NV,
CHAMPAGNE

Champagne, France 12.5% ABV A splendid smooth textured Champagne whose flavours evoke apricot, peach and vanilla pastries. Racy, with snappy acidity drives the flavours to a long, lingering finish.



## ROSÉ

finish.

|                                                                                                                                                                                                                                                                    | 175ml | 250ml | Btl  |
|--------------------------------------------------------------------------------------------------------------------------------------------------------------------------------------------------------------------------------------------------------------------|-------|-------|------|
| ZINFANDEL, MISTY PEAK, CALIFORNIA California, USA 10.5% ABV Off dry in style, this Rosé offers flavours of watermelon, strawberry & white nectarine with a soft, silky finish